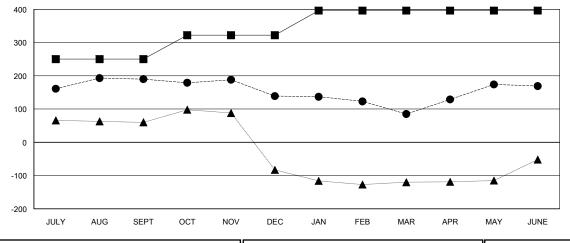

# LOCATION INDIA

**GMT CA** 

| Clubs                 |               |           |               | Members               |                           |                         |                                              |
|-----------------------|---------------|-----------|---------------|-----------------------|---------------------------|-------------------------|----------------------------------------------|
| RESULTS FOR 2018-2019 |               |           |               | RESULTS FOR 2018-2019 |                           |                         |                                              |
| QUARTER               | NEW CLUB GOAL | NEW CLUBS | DROPPED CLUBS | QUARTER               | MEMBER GROWTH NET<br>GOAL | MEMBER GROWTH<br>ACTUAL | DROPPED MEMBERS ACTUAL (including transfers) |
| JULY/AUG/SEPT         | 7             | 7         | 0             | JULY/AUG/SEPT         | 250                       | 214                     | 22                                           |
| OCT/NOV/DEC           | 1             | 0         | 3             | OCT/NOV/DEC           | 72                        | 69                      | 116                                          |
| JAN/FEB/MAR           | 1             | 0         | 2             | JAN/FEB/MAR           | 74                        | 13                      | 67                                           |
| APR/MAY/JUNE          | 1             | 3         | 0             | APR/MAY/JUNE          | 0                         | 244                     | 131                                          |