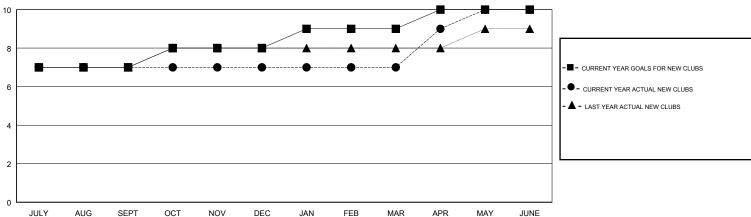

## GOALS AND ACTUAL NEW CLUBS CUMULATIVE

| DROPPED CLUBS: 5 |     |
|------------------|-----|
| DROPPED MEMBERS  |     |
| DECEASED         | 0   |
| CLUB CANCELLED   | 96  |
| OTHER            | 240 |
| TOTAL            | 336 |